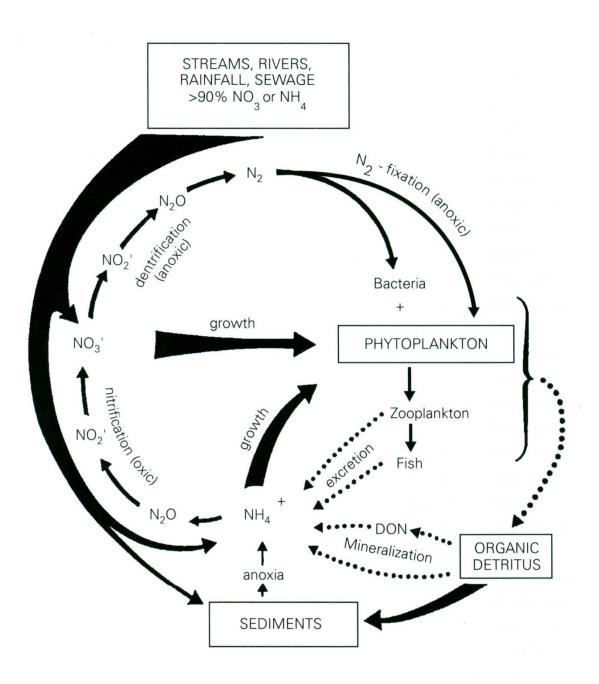

## North Davis Stormwater Wildlife Wetland

Nitrogen
Cycle
(from
Horne and
Goldman
1994)