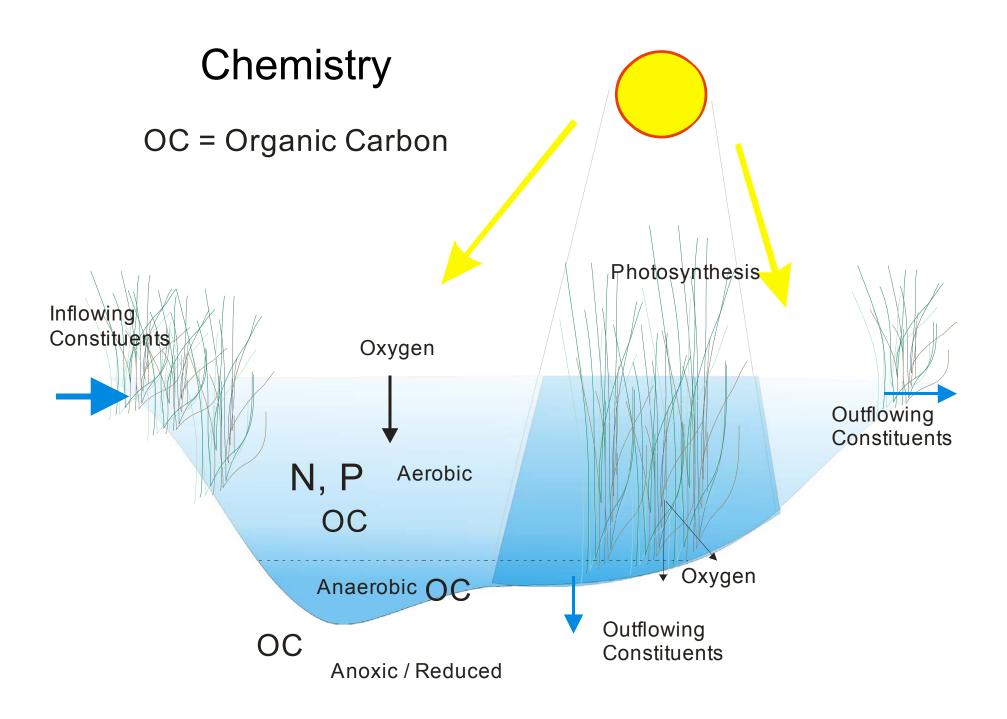

# Processes and **estimated** changes in loads and concentrations of water quality constituents

|                          | Concentrations | Loads                | Biotic |                                | Abiotic | Abiotic |             |            |
|--------------------------|----------------|----------------------|--------|--------------------------------|---------|---------|-------------|------------|
|                          |                |                      | Uptake | Release<br>Microbial Processes |         | Burial  | Evaporation | Adsorption |
| Nutrients                | ▼ ▼            | ▼ ▼                  |        |                                |         |         |             |            |
| Particulates             | ▼ ▼            | $\blacktriangledown$ |        |                                |         |         |             |            |
| Metals                   | ▼ / ▲          | lacktriangledown     |        |                                |         |         |             |            |
| Mercury                  | ▼ / ▲          | lacktriangledown     |        |                                |         |         |             |            |
| Dissolved organic carbon | <b>A</b>       | lacktriangledown     |        |                                |         |         |             |            |
| Chloride                 | <b>A</b>       | lacktriangledown     |        |                                |         |         |             |            |
| Hydrocarbons             | ▼ / ▲          | ▼                    |        |                                |         |         |             |            |