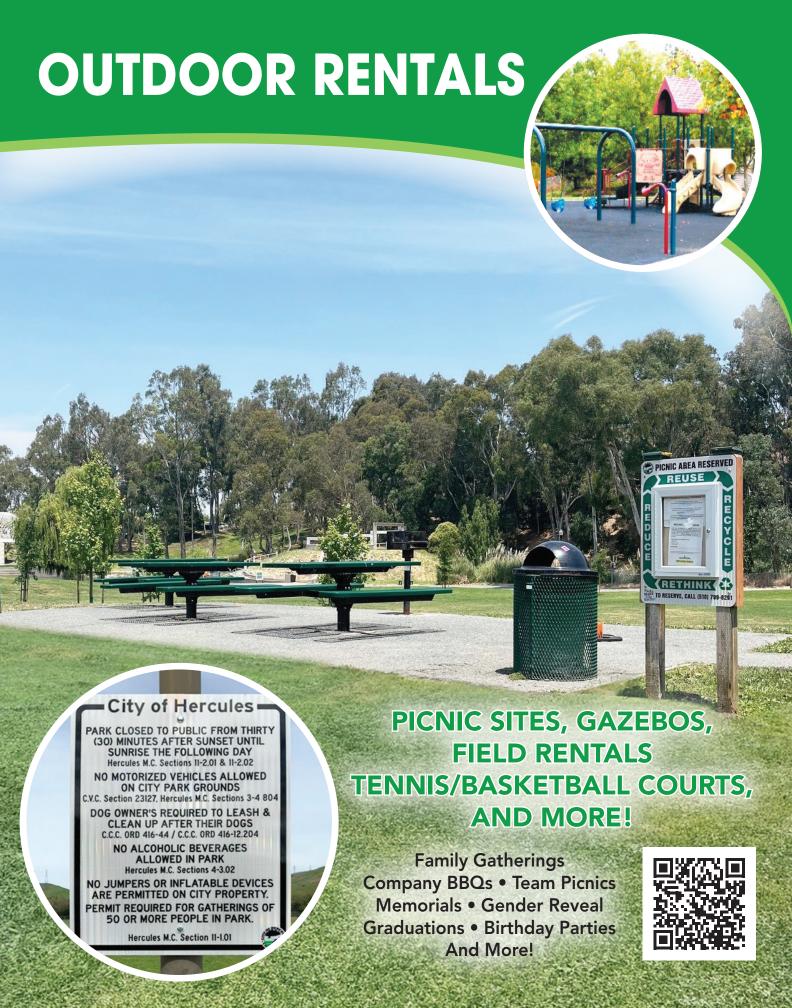

# **EXPERIENCE OUR PARKS: RENT A SPACE**

| Park                | Location                           | Baseball Field | Basketball Court | BBQ Grill | Benches | Bocce Ball Court | Gazebo | Horseshoe Pits | Open Lawn Space | Picnic Tables | Play Structures | Restrooms | Soccer Field | Swings | Tennis Courts | Picnic Rental |
|---------------------|------------------------------------|----------------|------------------|-----------|---------|------------------|--------|----------------|-----------------|---------------|-----------------|-----------|--------------|--------|---------------|---------------|
| Bayside Park        | Tushima/Central St.                |                |                  |           | •       |                  |        |                | •               |               | •               | •         |              |        |               |               |
| Beechnut Mini Park  | 199 Beechnut Dr.                   |                |                  |           | •       |                  |        |                |                 |               |                 |           |              | •      |               |               |
| Duck Pond Park      | 997 Sycamore Ave.                  |                | •                |           | •       | •                | •      | •              | •               | •             |                 | •         |              |        |               |               |
| Foxboro Park        | 1025 Canterbury Ave.               |                | •                | •         |         |                  |        |                | •               | •             | •               | •         |              | •      | •             | •             |
| Frog Pad Park       | 1000 Willet St.                    |                |                  |           | •       |                  |        |                |                 | •             | •               |           |              | •      |               |               |
| Hanna Ranch Park    | 2480 Refugio Valley Rd.            | 1.             |                  |           | •       |                  |        |                | •               |               |                 | •         | •            |        |               |               |
| Ohlone Dog Park     | 190 Turquoise Dr.                  |                |                  |           |         |                  |        |                |                 | •             |                 |           |              |        |               |               |
| Railroad Park       | Corner of Santa Fe & Railroad Ave. |                |                  |           | •       |                  |        |                | •               |               | •               |           |              | •      |               |               |
| Refugio Valley Park | 1515 Refugio Valley Rd.            |                |                  | •         | •       |                  | •      |                | •               | •             | •               | •         |              |        | •             | •             |
| Shasta Park         | 2000 Shasta Ln.                    |                |                  | •         | •       |                  |        |                | •               | •             | •               |           |              |        |               | •             |
| Shoreline Park      | 1000 Tug Boat Lane                 |                |                  | •         | •       |                  |        |                | •               | •             | •               | •         |              | •      |               | •             |
| Sierra Park         | 1700 John Muir Pkwy                |                |                  | •         | •       |                  |        |                | •               | •             |                 |           |              |        |               | •             |
| Woodfield Park      | 1991 Lupine Rd.                    | •              | •                | •         | •       |                  |        |                | •               | •             | •               | •         | •            |        | •             | •             |

Park hours are sunrise to sunset; no amplified music; no alcohol, no inflatable jumpers, no event tents, etc. All park reservations are first come, first served.

### LARGE GATHERING PERMIT

A permit is required for any gatherings of 50 or more people at **Refugio Valley Park only.** The permit can be obtained at the Parks and Recreation Department, located at 2001 Refugio Valley Road, between the hours of 8:30am-5pm, Monday-Thurday. Groups of 50 or more are encouraged to apply for the permit at least 30 days prior to their intended park usage to allow the City appropriate time to review and consider the request. \*The large gathering permit does not provide exclusive park usage. Must have picnic reservation. Maximum capacity: 100

# **PICNIC RENTALS**

Picnic tables are now available for rent! Renting the picnic tables will be able to ensure that you have a space reserved for your party. The rental times are for a 9 hour duration. This includes a deposit which would go back to you as long as all garbage was thrown away and there was no damage to the tables. Park restrictions include no amplified music, no alcohol and no inflatable jumpers.