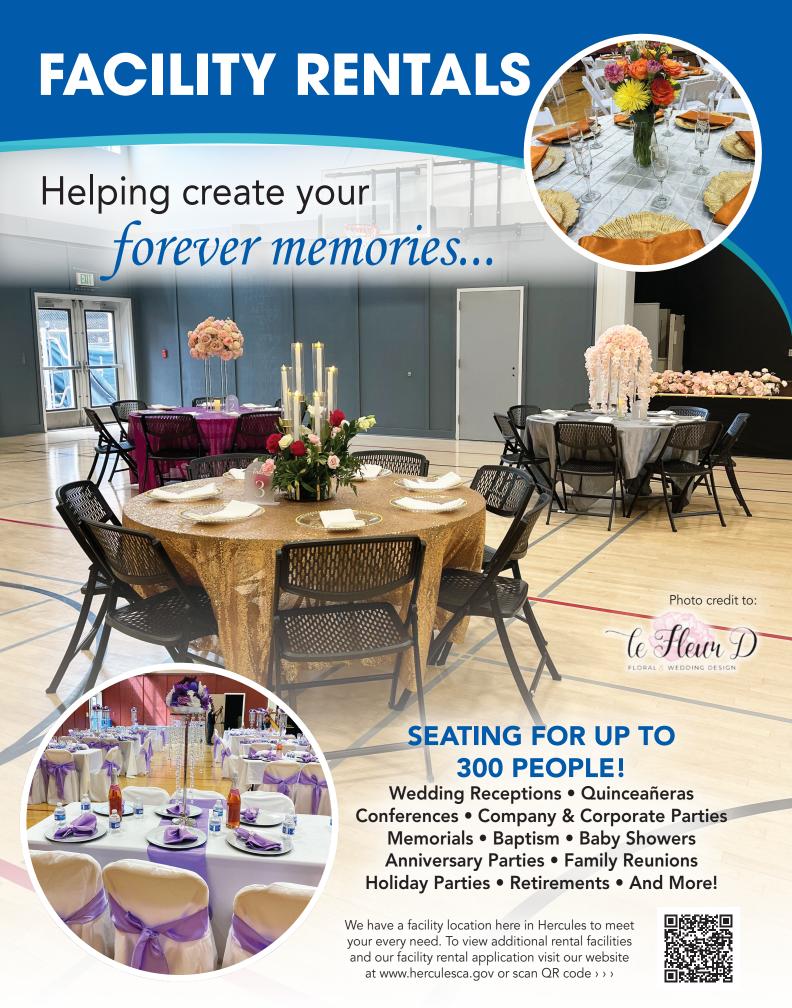

# **EVENT HALL RENTALS**

# HERCULES COMMUNITY CENTER

Located at 2001 Refugio Valley Road. Maximum capacity of 300.
Includes commercial kitchen, wood flooring,
indoor restrooms, and stage.