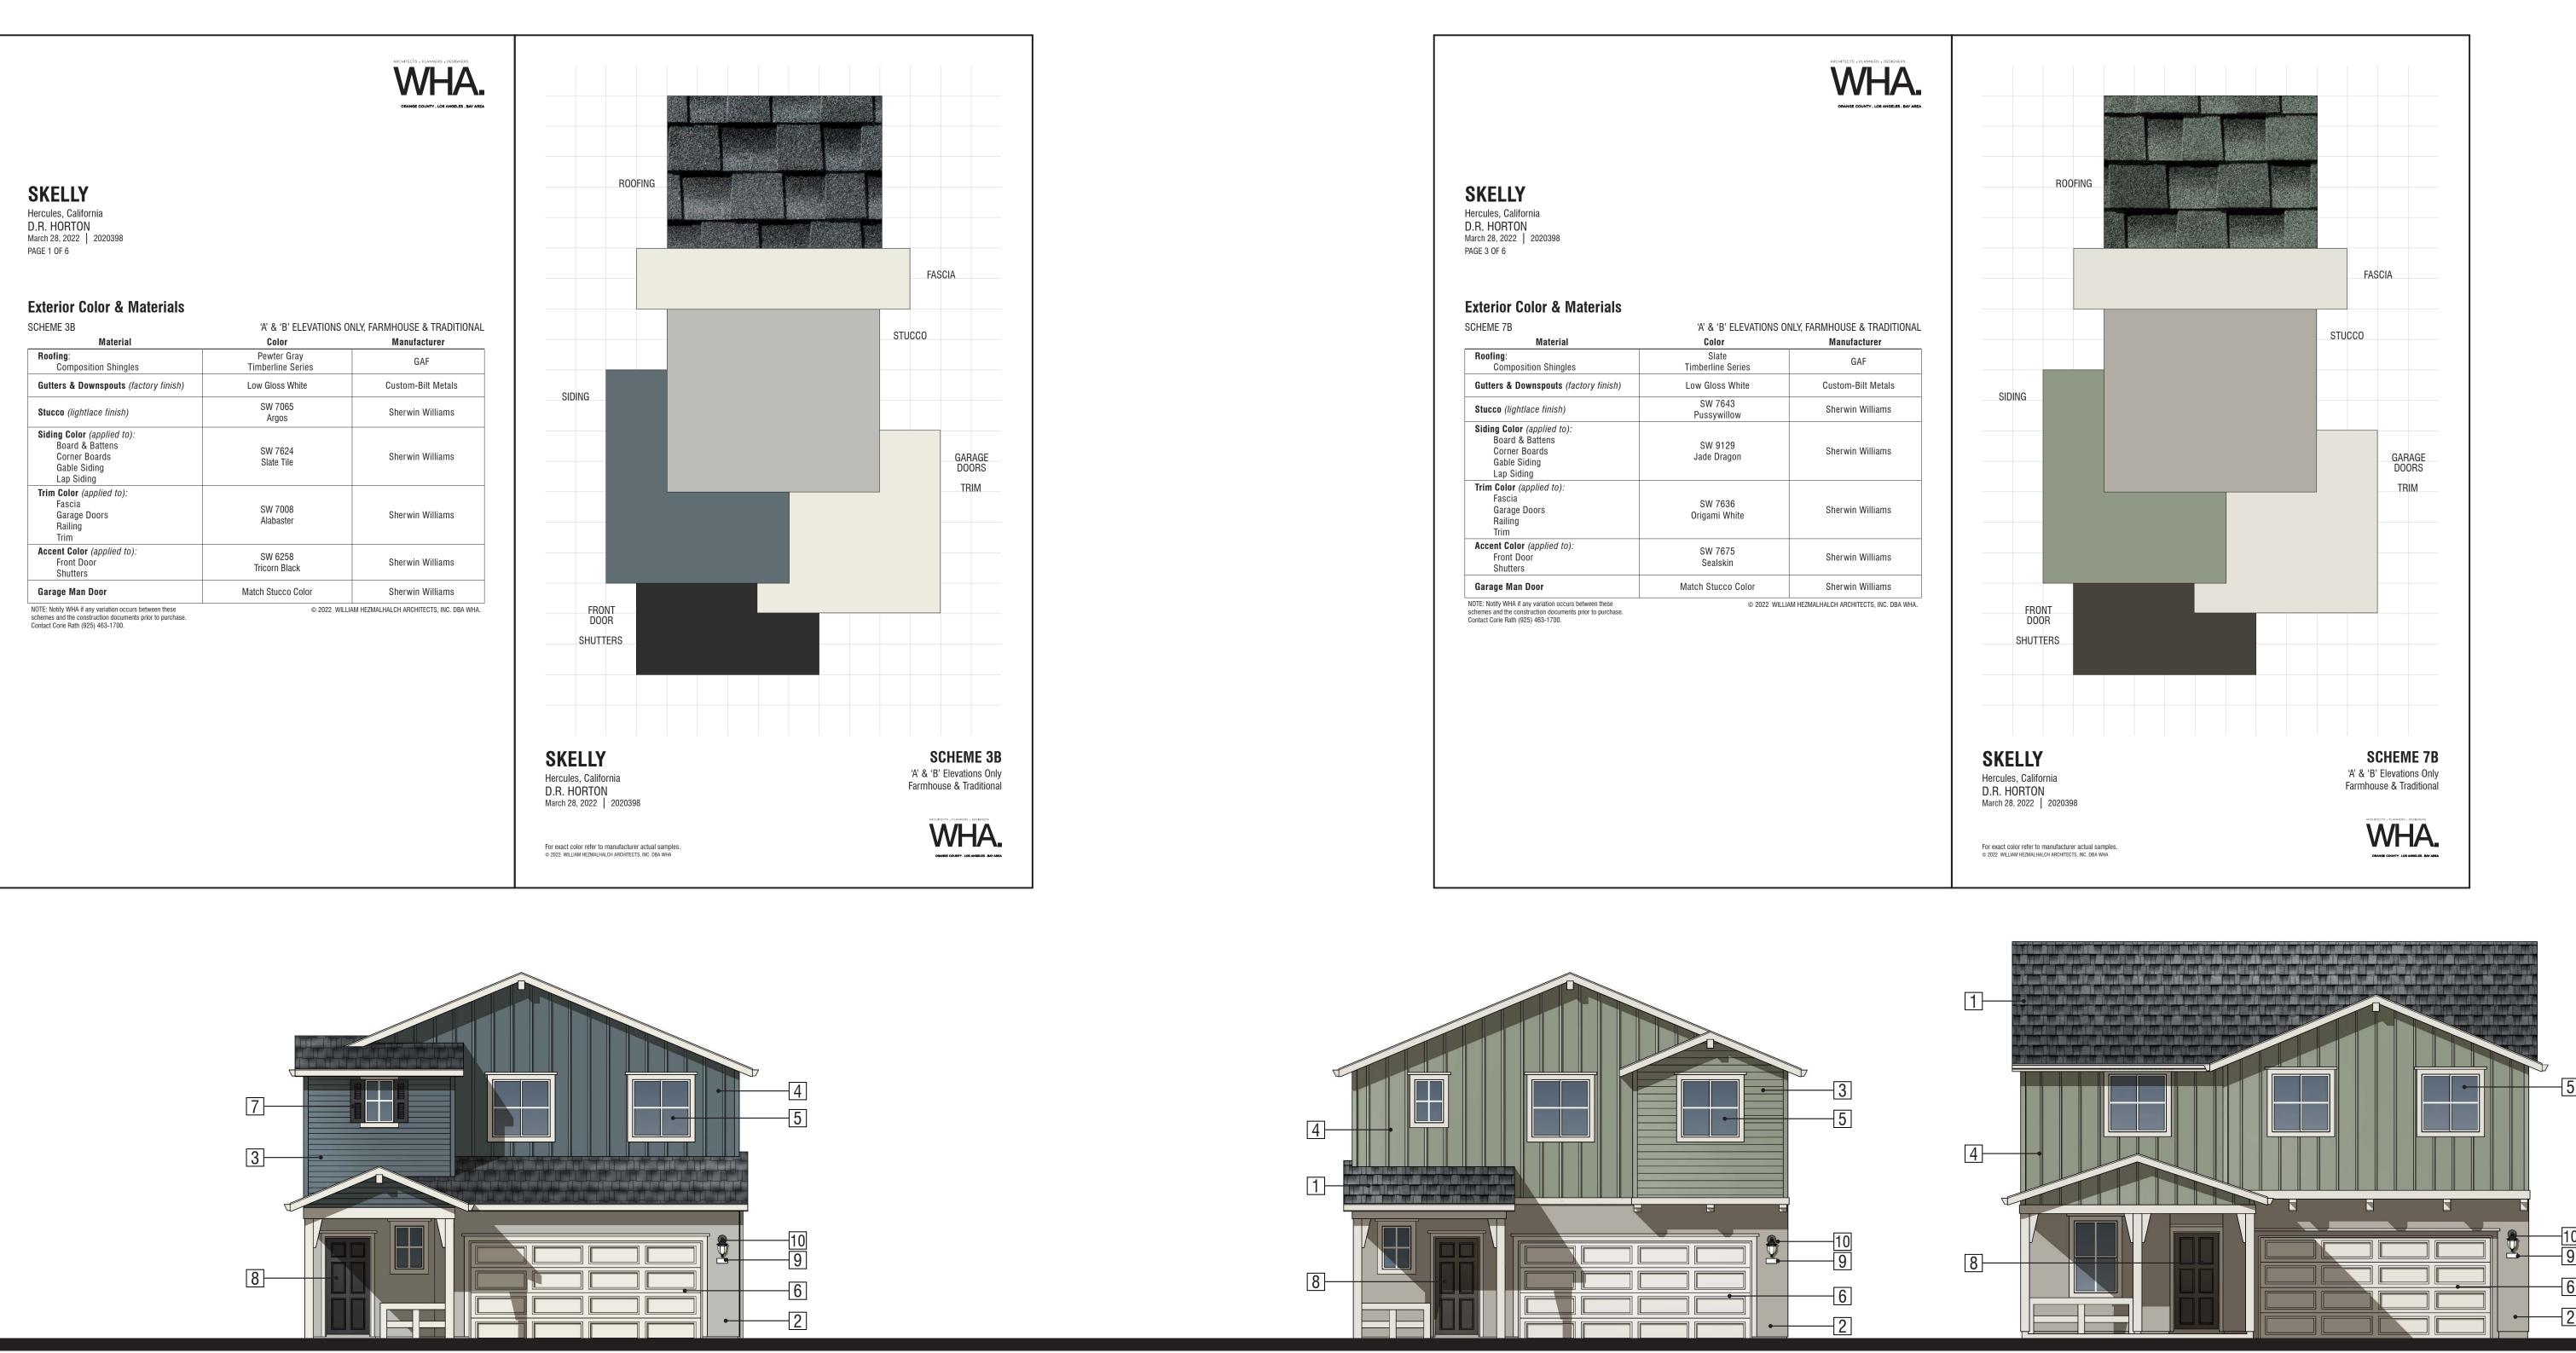

### <u>Color Scheme 3B</u> Elevation 'A' Farmhouse & 'B' Traditional

#### **Exterior Materials:**

- Roof: Composition Shingle Roofing
- Stucco: Lightlace Finish
- Lap Siding: Fiber Cement
- Board and Batten Siding: Fiber Cement
- Windows: Insulated Vinyl
- Garage Door: Metal Sectional Roll-Up
- Shutters: Decorative Foam
- Entry Door: Fiberglass
- Address Light 9
- 10 Wall Mounted Light Fixture

Plan 1859 - 'A' Farmhouse Color Scheme 3B

### <u>Color Scheme 7B</u> Elevation 'A' Farmhouse & 'B' Traditional

Plan 1583 - 'A' Farmhouse Color Scheme 7B

# **Exterior Color & Materials**

Elevation 'A' - Farmhouse

# **SKELLY, 40 LOTS**

HERCULES, CA

Plan 2311 - 'A' Farmhouse Color Scheme 7B

A5.1

© 2022 WILLIAM HEZMALHALCH ARCHITECTS, INC. DBA WHA. | 2020398 | 04-04-22

ORANGE COUNTY . LOS ANGELES . BAY AREA