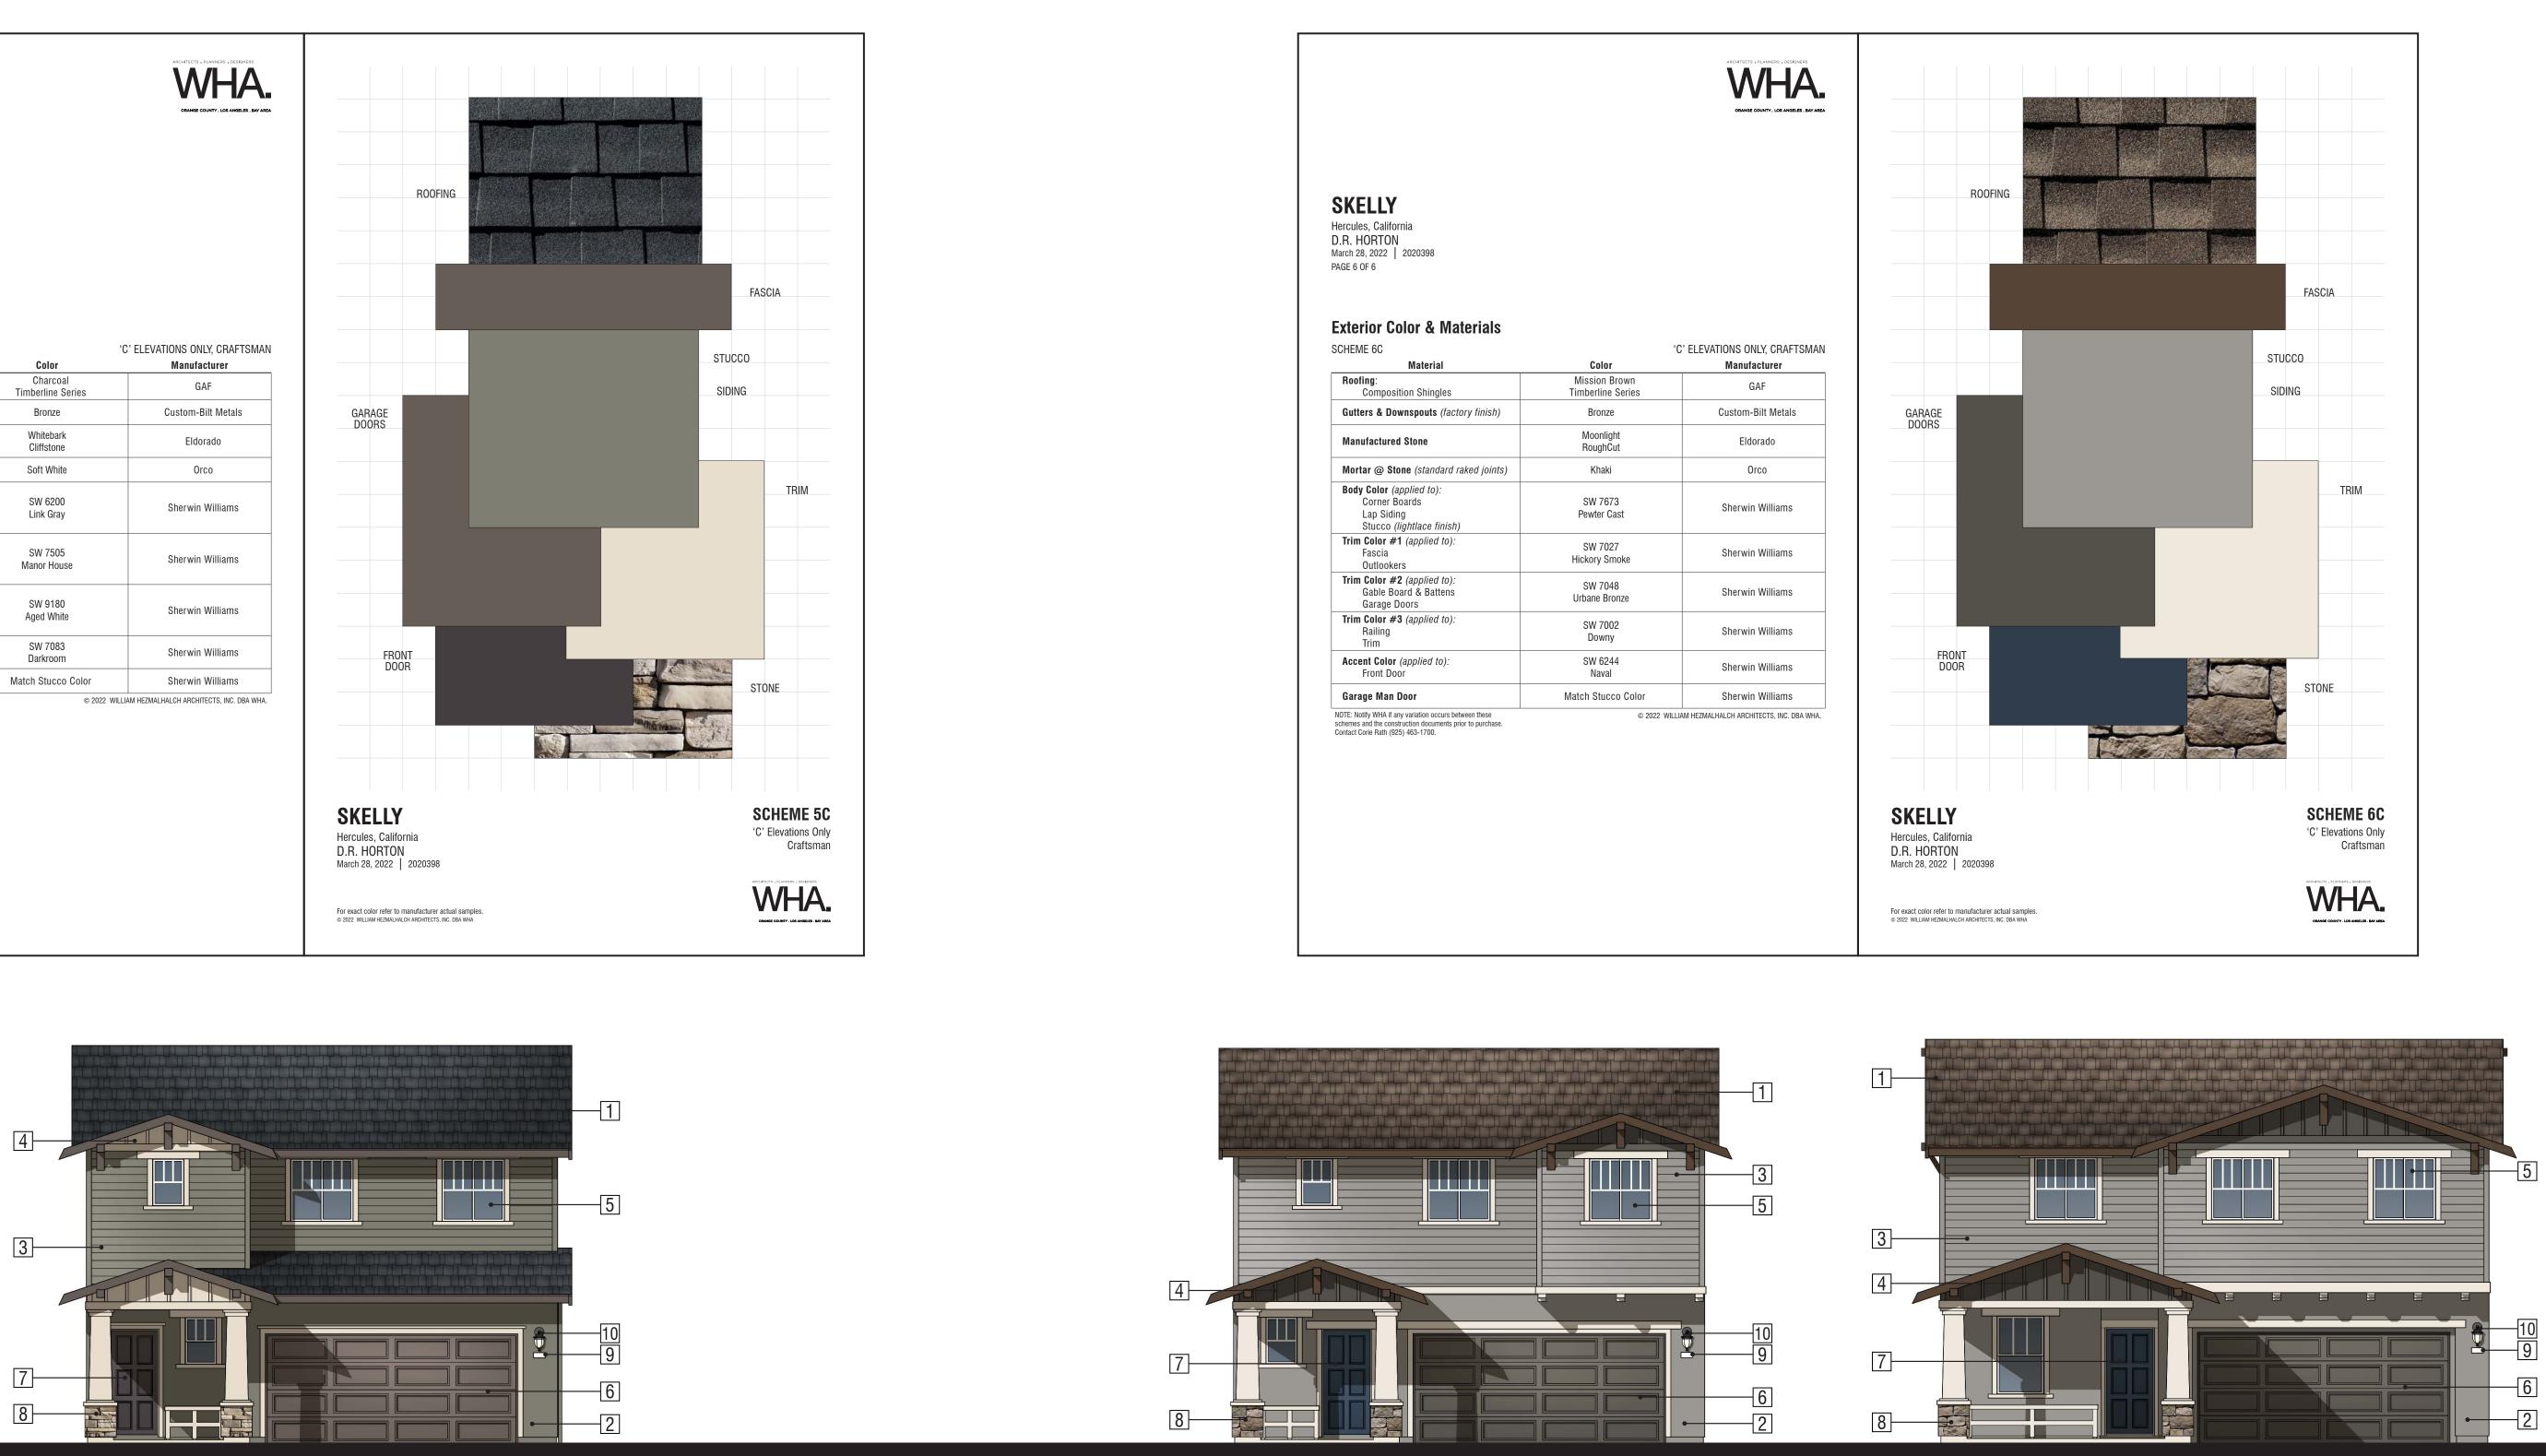

### Color Scheme 5C Elevation 'C' Craftsman

|                                                                                                                                                           |                             | ARCHITECTS , PLANNERS , DESIGNERS<br>WHHAAL<br>ORANGE COUNTY, LOS ANGELES , BAY AREA |                                                                                                              |
|-----------------------------------------------------------------------------------------------------------------------------------------------------------|-----------------------------|--------------------------------------------------------------------------------------|--------------------------------------------------------------------------------------------------------------|
| SKELLY<br>Hercules, California<br>D.R. HORTON<br>March 28, 2022   2020398<br>PAGE 5 OF 6                                                                  |                             |                                                                                      | ROOFING                                                                                                      |
| Exterior Color & Materials<br>SCHEME 5C<br>Material                                                                                                       | °C<br>Color                 | ' ELEVATIONS ONLY, CRAFTSMAN<br>Manufacturer                                         |                                                                                                              |
| Roofing:                                                                                                                                                  | Charcoal                    | GAF                                                                                  |                                                                                                              |
| Composition Shingles Gutters & Downspouts (factory finish)                                                                                                | Timberline Series<br>Bronze | Custom-Bilt Metals                                                                   | GABAGE                                                                                                       |
| Manufactured Stone                                                                                                                                        | Whitebark<br>Cliffstone     | Eldorado                                                                             | GARAGE<br>DOORS                                                                                              |
| Mortar @ Stone (standard raked joints)                                                                                                                    | Soft White                  | Orco                                                                                 |                                                                                                              |
| Body Color (applied to):<br>Corner Boards<br>Lap Siding<br>Stucco (lightlace finish)                                                                      | SW 6200<br>Link Gray        | Sherwin Williams                                                                     |                                                                                                              |
| Trim Color #1 (applied to):<br>Fascia<br>Outlookers<br>Garage Doors                                                                                       | SW 7505<br>Manor House      | Sherwin Williams                                                                     |                                                                                                              |
| <b>Trim Color #2</b> (applied to):<br>Gable Board & Battens<br>Railing<br>Trim                                                                            | SW 9180<br>Aged White       | Sherwin Williams                                                                     |                                                                                                              |
| Accent Color (applied to):<br>Front Door                                                                                                                  | SW 7083<br>Darkroom         | Sherwin Williams                                                                     | FRONT                                                                                                        |
| Garage Man Door                                                                                                                                           | Match Stucco Color          | Sherwin Williams                                                                     | boon                                                                                                         |
| NOTE: Notify WHA if any variation occurs between these<br>schemes and the construction documents prior to purchase.<br>Contact Corie Rath (925) 463-1700. | © 2022 WILLI                | AM HEZMALHALCH ARCHITECTS, INC. DBA WHA.                                             | SKELLY<br>Hercules, California<br>D.R. HORTON<br>March 28, 2022   2020398                                    |
|                                                                                                                                                           |                             |                                                                                      | For exact color refer to manufacturer actual samples.<br>© 2022 WILLIAM HEZMALHALCH ARCHITECTS, INC. DBA WHA |

#### **Exterior Materials:**

- Roof: Composition Shingle Roofing
- Stucco: Lightlace Finish
- Lap Siding: Fiber Cement
- Gable Siding: Fiber Cement
- Windows: Insulated Vinyl
- Garage Door: Metal Sectional Roll-Up
- Entry Door: Fiberglass
- Manufactured Stone Veneer
- Address Light 9
- 10 Wall Mounted Light Fixture

Plan 1859 - 'C' Craftsman Color Scheme 5C

Plan 1583 - 'C' Craftsman Color Scheme 6C

## **Exterior Color & Materials**

Elevation 'C' - Craftsman

# **SKELLY, 40 LOTS**

HERCULES, CA

### Color Scheme 6C Elevation 'C' Craftsman

Plan 2311 - 'C' Craftsman Color Scheme 6C

A5.3

© 2022 WILLIAM HEZMALHALCH ARCHITECTS, INC. DBA WHA. | 2020398 | 04-04-22

ORANGE COUNTY . LOS ANGELES . BAY AREA