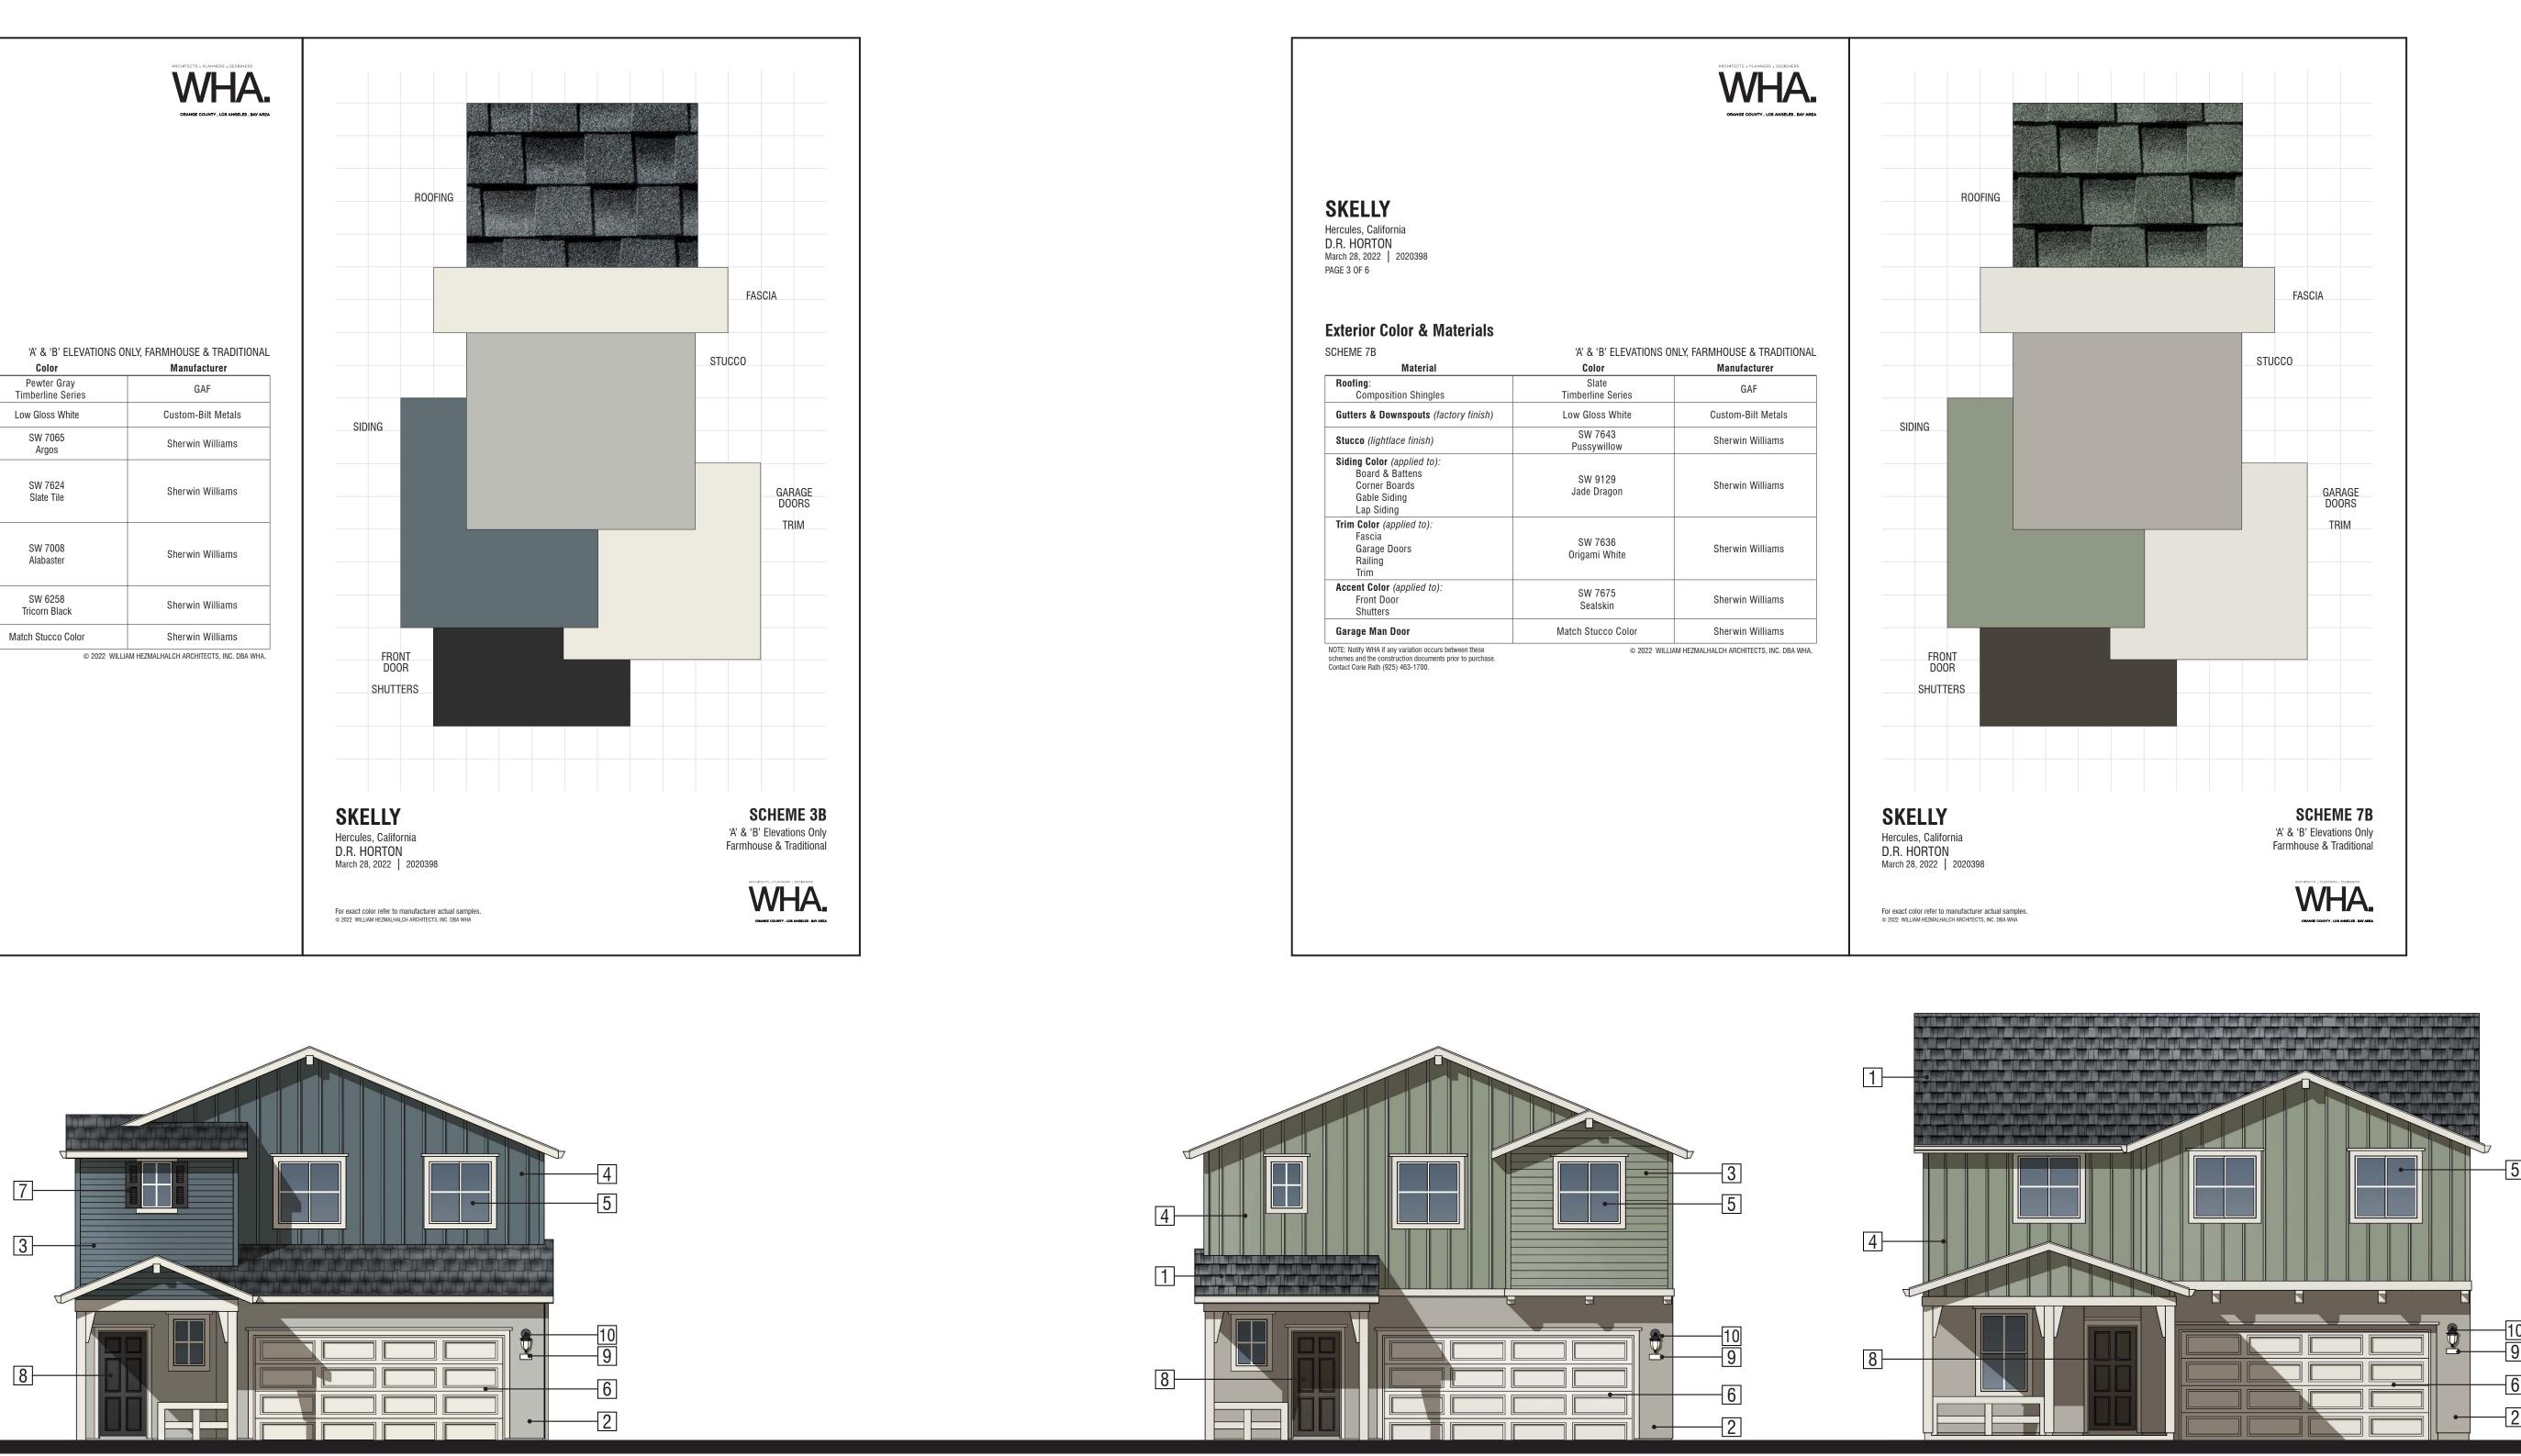

### <u>Color Scheme 7B</u> Elevation 'A' Farmhouse & 'B' Traditional

Plan 1583 - 'A' Farmhouse Color Scheme 7B

# **Exterior Color & Materials**

Elevation 'A' - Farmhouse

# **SKELLY, 40 LOTS**

HERCULES, CA

Plan 2311 - 'A' Farmhouse Color Scheme 7B

A5.1

© 2022 WILLIAM HEZMALHALCH ARCHITECTS, INC. DBA WHA. | 2020398 | 04-04-22

ORANGE COUNTY . LOS ANGELES . BAY AREA